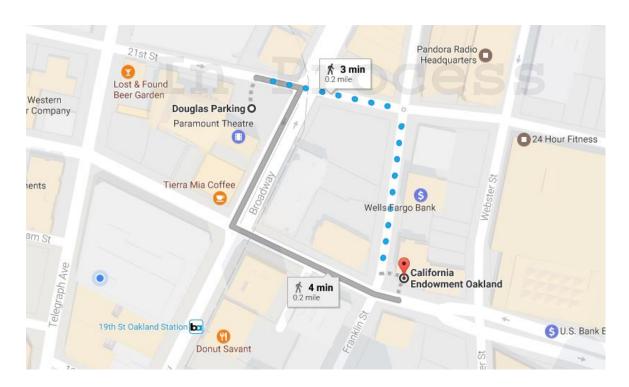

## **Walking Directions**

**Rate:** \$1.00/20 min, \$12.00/ Daily Max, \$8.00/ Early Bird (*in before 9:30am*), \$4.00/ Overnight, \$20.00/Lost Coin Fee

[Cash/Credit/Debit accepted]

# **Douglas Parking/ California Bank & Trust**

**Address:** 2003 Franklin Street Oakland 94612 **Entrance:** 20<sup>th</sup> & Franklin (to the left of TCE)

Hours: 24 hours/ 7 days a week

## **Walking Directions**

Rate: \$3.00/30 min (\*or fraction thereof), \$12.00 / All Day
\*1 hour Free w Bank Validation

[Cash/Credit/Debit accepted]