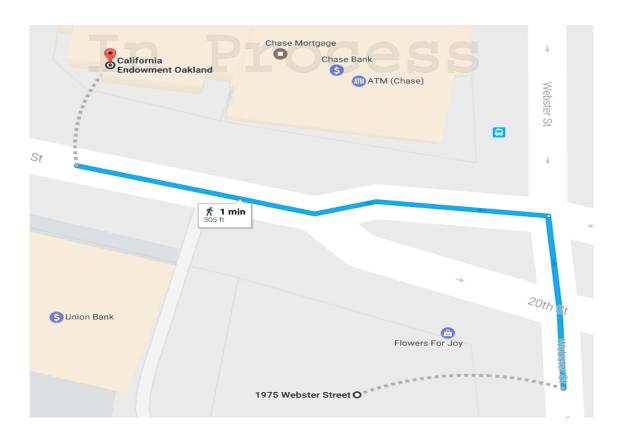

# Diamond Parking

**Address:** 1975 Webster Street Oakland 94612 **Entrance:** Thomas L. Berkeley/ 20<sup>th</sup> & Webster

Hours: 24 hours/ 7 days a week

## **Walking Directions**

Rate: \$2.53<sub>+tax</sub>/20 min, \$17.72<sub>+tax</sub> / Daily Max (up to 10 hrs.), \$21.10<sub>+tax</sub>/Vans & Trucks, \$5.91<sub>+tax</sub> / Motorcycles, Overnight, \$20/Lost Coin Fee