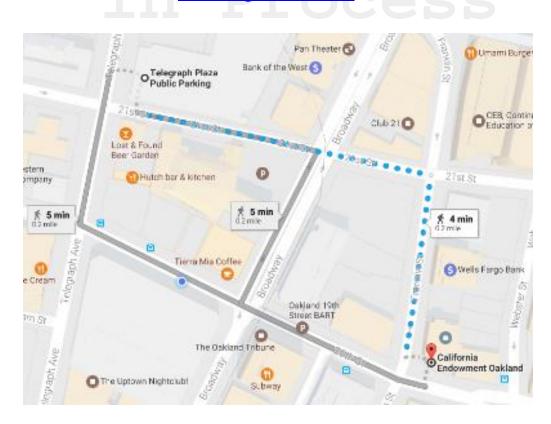

# **PARKING**

**Telegraph Plaza Public Parking** 

Address: 2100 Telegraph Avenue Oakland 94612

**Entrance:** 21<sup>st</sup> & Telegraph Ave. **Hours:** M-F 6:00am- 6:00pm

# Diamond Parking

**Address:** 1975 Webster Street Oakland 94612 **Entrance:** Thomas L. Berkeley/ 20<sup>th</sup> & Webster

Hours: 24 hours/ 7 days a week

# **Douglas Parking/ California Bank & Trust**

**Address:** 2003 Franklin Street Oakland 94612 **Entrance:** 20<sup>th</sup> & Franklin (to the left of TCE)

Hours: 24 hours/ 7 days a week

# **Douglas Parking**

Address: 450 21st Street Oakland 94612

Entrance: 21st Street, Between Broadway/Telegraph

**Hours**: 24 hours/ 7 days a week