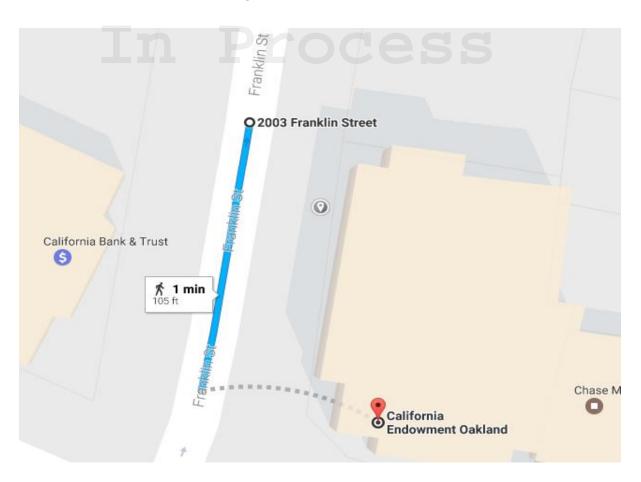

# **Douglas Parking/ California Bank & Trust**

**Address:** 2003 Franklin Street Oakland 94612 **Entrance:** 20<sup>th</sup> & Franklin (to the left of TCE)

Hours: 24 hours/ 7 days a week

## **Walking Directions**

Rate: \$3.00/30 min (\*or fraction thereof), \$12.00 / All Day
\*1 hour Free w Bank Validation

[Cash/Credit/Debit accepted]